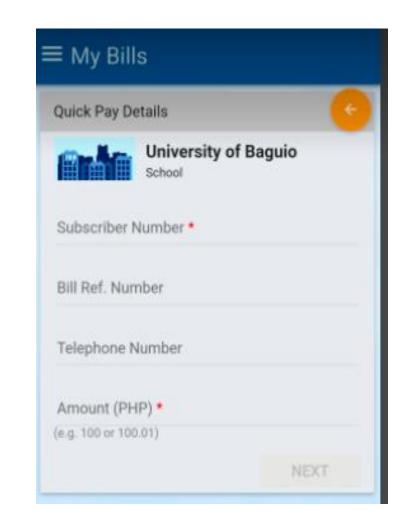

## Metrobank Mobile app

(Download this in the Google Play Store or Apple App Store)

Open the Metrobank Mobile app and log in Tap the menu panel on the upper left screen and choose **MY BILLS** Choose **PAY** under One-Time Payment

- a. Search and select biller : University of Baguio
- b. Required fields -

Subscriber Number:NameBill Reference Number:ID Number and OP CodeTelephone Number:Cellphone NumberRemarks:Remarks:

Select the source account for the payment Review transaction details, then tap **SUBMIT** Enter the One-Time Password (OTP), then tap **SUBMIT** You're done!