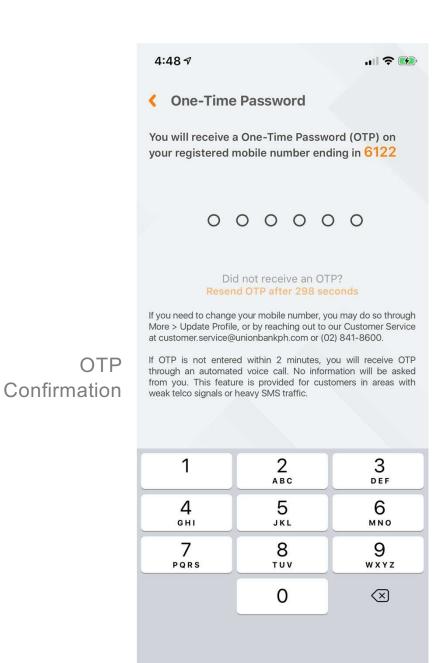

TOUR - ABCOMM                         | CF077  |
| ED TOUR - GRAD SCHOOL                    | CF062  |
| ED TOUR - SCJPS                          | CF049  |
| ED TOUR - SIHTM                          | CF052  |
| Admission Fee(for foreign students only) | CF018  |
| ETEEAP Processing Fee                    | CF020  |
| ETEEAP Tuition Fee                       | CF057  |
| ETEEAP Admin Fee                         | CF074  |
| ETEEAP Miscellaneous Fee                 | CF075  |
| ETEEAP Grad Fee                          | CF099  |
| Capping Fee                              | CF014  |
| Reservation Fee                          | CF112  |
| Panel Fee                                | CF081  |
| Special Examination Fee                  | CF029  |

## Payment Details











One-Time Payment





Transaction Receipt and SMS Notification

## Manage Billers