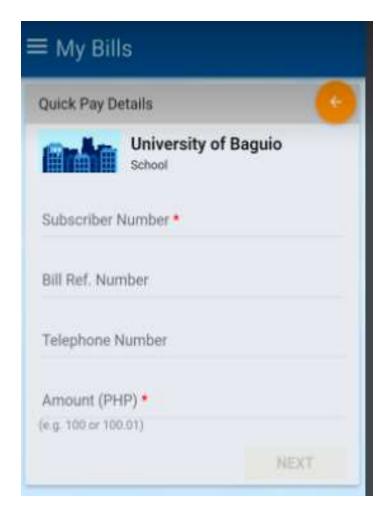

## **Metrobank Mobile app**

(Download this in the Google Play Store or Apple App Store)

Open the Metrobank Mobile app and log in Tap the menu panel on the upper left screen and choose **MY BILLS** Choose **PAY** under One-Time Payment

a. Search and select biller: University of Baguio

b. Required fields –

Subscriber Number: Name

Bill Reference Number: ID Number and OP Code

Telephone Number: Cellphone Number

Remarks:

Select the source account for the payment Review transaction details, then tap **SUBMIT** Enter the One-Time Password (OTP), then tap **SUBMIT** You're done!