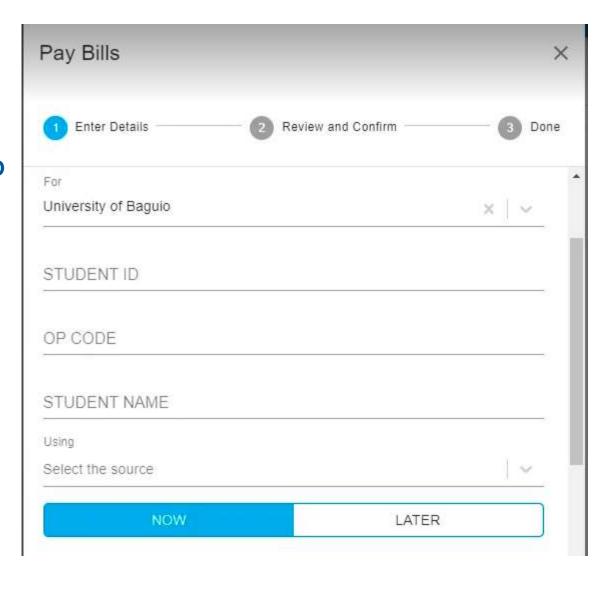

## **Metrobank Online**

(https://onlinebanking.metrobank.com.ph)

Log in to <a href="https://onlinebanking.metrobank.com.ph">https://onlinebanking.metrobank.com.ph</a> Click **PAY BILLS** on your dashboard

- a. Enter the amount,
- b. Search and select biller: UNIVERSITYOF BAGUIO
- c. Required fields –

Subscriber Number: Name and ID Number

**Reference Number:** OP CODE (see list)

Notes: Telephone Number

Review transaction details, then click **CONTINUE**Enter your Metrobank passcode, then click **SUBMIT**You're done!