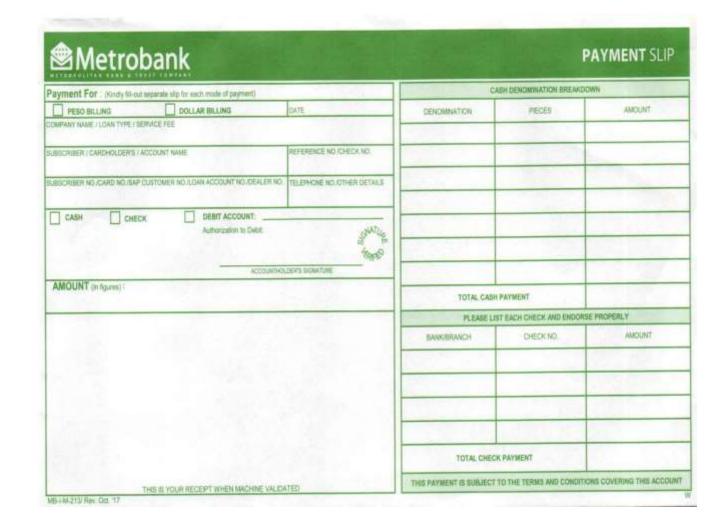

## **Any Metrobank branch nationwide**

Go to any Metrobank branch At the forms table, get a **PAYMENTS SLIP** and fill in the following information:

**Company Name: UNIVERSITY OF BAGUIO** 

Subscriber Name: Student's Name

**Subscriber Number:** ID Number (12 characters)

Reference Number: OP Code (see list)

Telephone Number: CP Number

**Mode of Payment:** Cash / Check / Debit account

Amount of Payment: Amount to be paid

Payment Breakdown: Cash or Check Payment